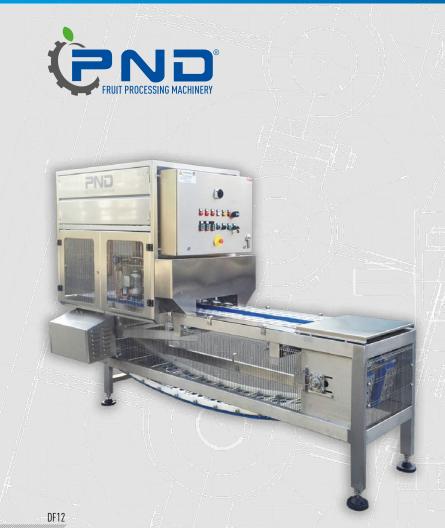

## DF12 DF24

**DE-CALYX MACHINE** 

The DF12/DF24 destalking machine is designed for the destalking and cutting of strawberries and radishes into halves or quarters. It is an instrument designed to reduce manual labour without sacrificing delicate processing and while avoiding mechanical damage to the fruit. The standard model includes a merry-go-round infeed conveyor belt that allows operators to always have product available for loading. The product is placed manually in the special fruit holders that rotate continuously, taking the product to the process stations. The processing takes place in three phases: the alignment of the product; the destalking and the ejection of the fruit (which may coincide with the cutting phase, if requested by the customer).

## It is equipped with:

- merry-go-round infeed conveyor belt. Dimensions: 3700x300
- processed fruit conveyor belt for product outfeed. Dimensions: 1800x300 mm.

www.pndsrl.it

| TECHNICAL FEATURES                         | DF12                                   | DF24                                      |
|--------------------------------------------|----------------------------------------|-------------------------------------------|
| Production capacity                        | 300<br>frutti/fruit min                | 600<br>frutti/fruit min                   |
| Installed power                            | 2,5 kW                                 | 2,7 kW                                    |
| Air consumption                            | 8 bar - 80 l/min                       | 8 bar - 40 l/min                          |
| Approx. weight                             | 1800 kg (3968 lb)                      | 2000 kg (4409 lb)                         |
| Machine dimensions width x length x height | 1400x4400xH2500 mm<br>(55x173xH98" in) | 1400x4760xH2600 mm<br>(55x187xH102.4" in) |
| Fruit size Ø                               | Ø 18-55 mm<br>(0.70x2.2" in)           | Ø 18-55 mm<br>(0.70x2.2" in)              |
| Employee operator                          | 4                                      | 6 - 8                                     |
| Waste                                      | 10 %                                   | 10 %                                      |