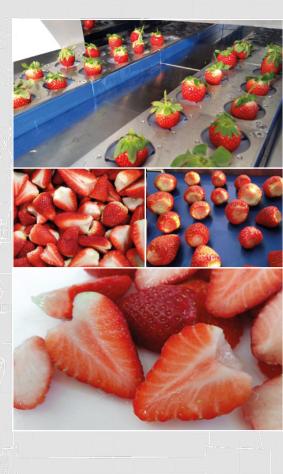

## DF12 DF24

**DE-CALYX MACHINE** 

The DF12/DF24 destalking machine is designed for the destalking and cutting of strawberries and radishes into halves or quarters. It is an instrument designed to reduce manual labour without sacrificing delicate processing and while avoiding mechanical damage to the fruit. The standard model includes a merry-go-round infeed conveyor belt that allows operators to always have product available for loading. The product is placed manually in the special fruit holders that rotate continuously, taking the product to the process stations. The processing takes place in three phases: the alignment of the product; the destalking and the ejection of the fruit (which may coincide with the cutting phase, if requested by the customer).

The device allows the dry product to be processed, without the need for water, with minimal waste (around 10%).